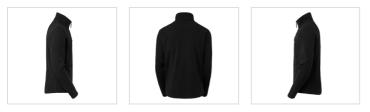

## **Ames Fleece**

Art nr: 1000329 Previous art. nr: 424–99

Fleece jacket which can be worn separately or easily attached to the Ames shell jacket. Two side pockets and a breast pocket on the left. All pockets have contrast coloured zips. Delivered with black zip-pullers which can be replaced if necessary.