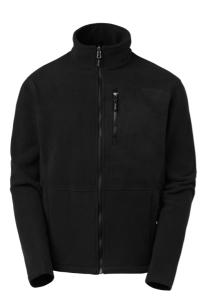

## **Ames Fleece**

Art nr: 1000329 Previous art. nr: 424–99

Fleece jacket which can be worn separately or easily attached to the Ames shell jacket. Two side pockets and a breast pocket on the left. All pockets have contrast coloured zips. Delivered with black zip-pullers which can be replaced if necessary.